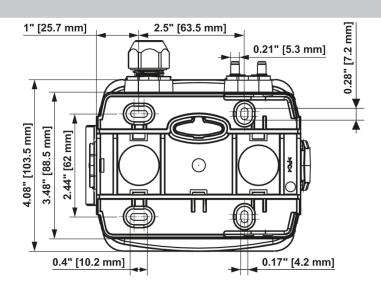

Duct connector (metal) 100 mm                                                                                                                                                                                                                                                                                                                                                                                                                                                                                                                                                                                                                                                                                                           | A-22AP-A02<br>A-22AP-A04            |  |



#### Wiring diagram





#### Dimensions