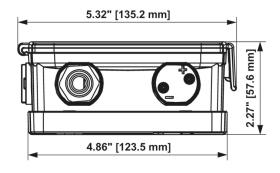

ct connector (metal) 100 mm                                                                                                                                                                                                                                                                                                                                                                                                                                                                                                                                                                                                                                                                                                           | A-22AP-A02<br>A-22AP-A04            |  |



#### Wiring diagram





#### Dimensions