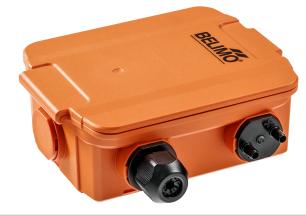

#### Differential Pressure Sensor

Differential pressure transmitter with 8 selectable ranges and Modbus functionality. NEMA 4X / IP65 rated enclosure. For monitoring the differential pressure of air and other non-flammable and nonaggressive gases. Monitoring air filters, fans, industrial cooling air cycles, control of air and fire dampers. Options available with LCD display.