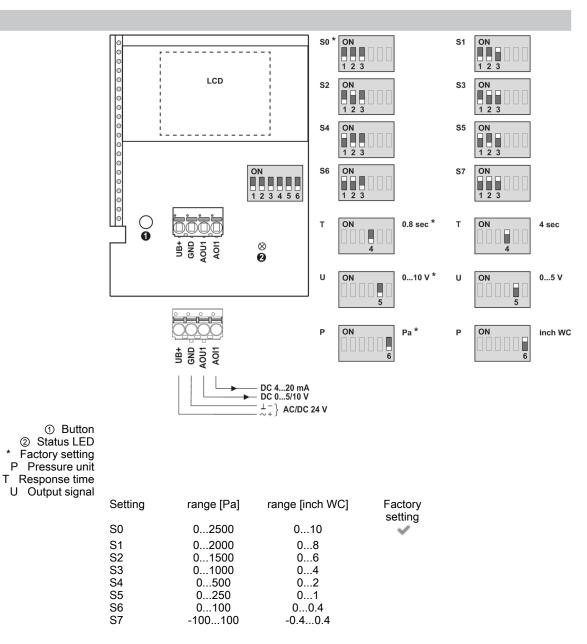

## **Type Overview**

**Technical Da** 

|                 | Туре                      | Measuring range pressure | Output signal active pressure          |                                                                                                                              |                                           |                 |  |
|-----------------|---------------------------|--------------------------|----------------------------------------|------------------------------------------------------------------------------------------------------------------------------|-------------------------------------------|-----------------|--|
|                 | 22ADP-184                 | 02500 Pa                 | DC 010 V,<br>DC 05 V,<br>420 mA        | -                                                                                                                            | _                                         |                 |  |
|                 | 22ADP-184L                | 02500 Pa                 | DC 010 V,<br>DC 05 V,<br>420 mA        | LCD                                                                                                                          | _                                         |                 |  |
| ata             |                           |                          |                                        |                                                                                                                              |                                           |                 |  |
| Electrical data | Power Supply I            | 20                       | 15                                     | 24 V, ±10%, 1.1 W                                                                                                            |                                           |                 |  |
| Elootitoal data | Power Supply              |                          |                                        | V, ±10%, 1.7 VA                                                                                                              |                                           |                 |  |
|                 | Cable entry               |                          | Cat                                    | ble gland PG11 Ø6<br>ef Ø68 mm                                                                                               | 10 mm, with                               | strain          |  |
| Functional data | Sensor Technology         |                          | Pie                                    | Piezo measuring element                                                                                                      |                                           |                 |  |
|                 | Multirange                |                          | 8 fie                                  | 8 fields selectable                                                                                                          |                                           |                 |  |
|                 | Output signal active note |                          | Volt                                   | Output DC 05/10 V selectable with switch Voltage output: min. 10 k $\Omega$ load Current outout: max. 500 $\Omega$ load      |                                           |                 |  |
|                 | Display                   |                          | with                                   | D, 29 x 35 mm<br>i backlight<br>asured values: Pa, in                                                                        | ichWC (confi                              | gurable)        |  |
|                 | Media                     |                          | Air                                    |                                                                                                                              |                                           |                 |  |
| Measuring data  | Measured values           |                          | Diff                                   | erential pressure                                                                                                            |                                           |                 |  |
|                 | Measuring med             | lia                      | Air                                    | and non-aggressive                                                                                                           | gases                                     |                 |  |
|                 | Measuring rang            | ge settings pressure     |                                        | ting range [Pa] ran                                                                                                          |                                           | Factory setting |  |
|                 |                           |                          | S0<br>S1<br>S2<br>S3<br>S4<br>S5<br>S6 | 02500<br>02000<br>01500<br>01000<br>0500<br>0250<br>0100                                                                     | 010<br>08<br>06<br>04<br>02<br>01<br>00.4 | ~               |  |
|                 | Accuracy press            | sure                     | mea                                    | -100100<br>iation compared to th<br>asuring range ≤500 F<br>asuring range >500 F                                             | Pa: ±5 Pa                                 | device          |  |
| Materials       | Cable gland               |                          | PA                                     | PA6, black                                                                                                                   |                                           |                 |  |
|                 | Housing                   |                          | Y60<br>Bot<br>Y60                      | Cover: Lexan, Belimo orange NCS S0580-<br>Y6OR<br>Bottom: Lexan, Belimo orange NCS S0580-<br>Y6OR<br>Seal: 0467 NBR70, black |                                           |                 |  |

#### Wiring diagram